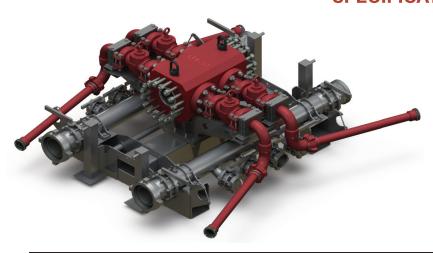

## **PRODUCT FEATURES:**

- Modular System.
- Configurable for 16 to 24 ports.
- 7-inch main bore utilizing stand API BX
   156 flange connections.
- Available instrumentation skid with 7-inch
   Check Valve and 7-inch Isolation Vavles.
- Compact 4-port skids.

## **PRODUCT BENEFITS:**

- Robust structural members to withstand and dampen vibration during operations.
- Polymer iron supports to alleviate stress due to vibration cycles from pumps.
- Utilizes 3-inch Clamp Hub iron to eliminate union failures.