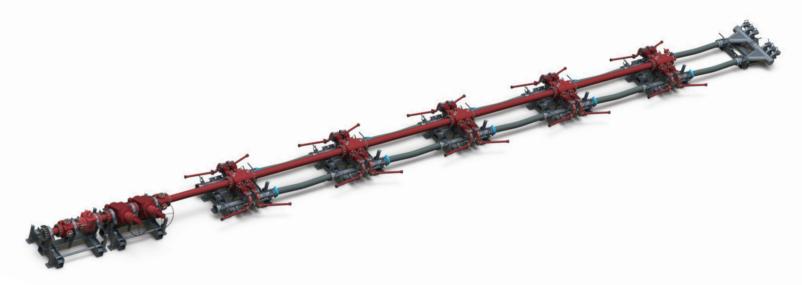

## **BEST LARGE BORE MANIFOLD**

**BEST's Large Bore Manifold** has fewer connections for faster rig-up time and higher flow rates. Our quick-change, plug and play configuration reduces downtime.

## **PRODUCT FEATURES:**

- Modular System.
- Configurable for 16 to 24 ports.
- 7-inch main bore utilizing stand API BX
   156 flange connections.
- Available instrumentation skid with 7-inch
   Check Valve and 7-inch Isolation Vavles.
- Compact 4-port skids.

## **PRODUCT BENEFITS:**

- Robust structural members to withstand and dampen vibration during operations.
- Polymer iron supports to alleviate stress due to vibration cycles from pumps.
- Utilizes 3-inch Clamp Hub iron to eliminate union failures.